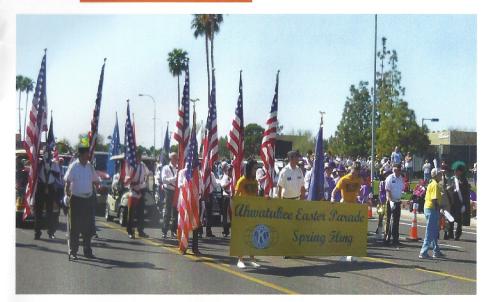

#### Easter Parade · Ahwatukee's Largest Community Participation Event

Over 12,000 spectators line up along 48th Street to watch 2500 participants parade North from Warner Road to Elliot. Entries range from dignitaries & bands to floats & dance groups. Line up is at 9 am sharp for a 10 am start.

### Ahwatukee's 46th Annual

### **Easter Parade**

10:00 a.m. Start Time Warner to Elliot Rd.