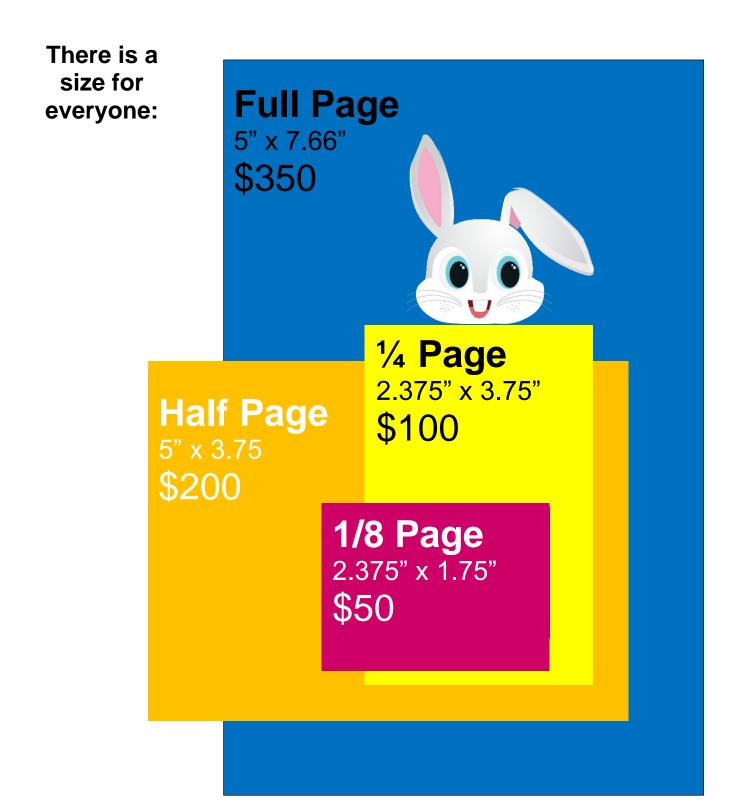

**Cost** Prices vary according to the size of the ad. See the guide below. Graphics for the advertisement are not included. If you want your ad designed, there will be an additional \$75 fee. Please send your logo, text, and images (if any) in the best resolution you have. If not, deliver your ad in the chosen size in CMYK (shades of gray); no bleeds needed.

## 49th Annual Ahwatukee Easter Parade and Spring Festival Advertising Opportunities

| Business/Organizatio                                                                                                                                                                                                                                                                                                                    | n Name                                                                                                                                                                                                                                  |                                                                                                                                                                                                    |                                                                                                                                                                                                                     |                                                                                                                                                                                                                                  |                                                                                                                                                                                                                                                                                                                           |
|-----------------------------------------------------------------------------------------------------------------------------------------------------------------------------------------------------------------------------------------------------------------------------------------------------------------------------------------|-----------------------------------------------------------------------------------------------------------------------------------------------------------------------------------------------------------------------------------------|----------------------------------------------------------------------------------------------------------------------------------------------------------------------------------------------------|---------------------------------------------------------------------------------------------------------------------------------------------------------------------------------------------------------------------|----------------------------------------------------------------------------------------------------------------------------------------------------------------------------------------------------------------------------------|---------------------------------------------------------------------------------------------------------------------------------------------------------------------------------------------------------------------------------------------------------------------------------------------------------------------------|
| Contact Name                                                                                                                                                                                                                                                                                                                            |                                                                                                                                                                                                                                         |                                                                                                                                                                                                    | Ti                                                                                                                                                                                                                  | tle                                                                                                                                                                                                                              | Date                                                                                                                                                                                                                                                                                                                      |
| Phone                                                                                                                                                                                                                                                                                                                                   | Mobi                                                                                                                                                                                                                                    | le                                                                                                                                                                                                 |                                                                                                                                                                                                                     | Email                                                                                                                                                                                                                            |                                                                                                                                                                                                                                                                                                                           |
| What ad size and don                                                                                                                                                                                                                                                                                                                    | ation are right fo                                                                                                                                                                                                                      | or you? 📋                                                                                                                                                                                          | Full Page \$                                                                                                                                                                                                        | 350                                                                                                                                                                                                                              | Half Page \$200                                                                                                                                                                                                                                                                                                           |
|                                                                                                                                                                                                                                                                                                                                         |                                                                                                                                                                                                                                         |                                                                                                                                                                                                    | 1/4 Page \$100                                                                                                                                                                                                      |                                                                                                                                                                                                                                  | 1/8 Page \$50                                                                                                                                                                                                                                                                                                             |
| Are You an Event Spo                                                                                                                                                                                                                                                                                                                    | onsor? \$0 (Incluc                                                                                                                                                                                                                      |                                                                                                                                                                                                    | _                                                                                                                                                                                                                   |                                                                                                                                                                                                                                  | No                                                                                                                                                                                                                                                                                                                        |
| Are you requesting a                                                                                                                                                                                                                                                                                                                    | n ad design serv                                                                                                                                                                                                                        | ice for an ac                                                                                                                                                                                      | Iditional \$75                                                                                                                                                                                                      | fee? 🗌 Yes                                                                                                                                                                                                                       | 🗌 No                                                                                                                                                                                                                                                                                                                      |
| lf Yes,                                                                                                                                                                                                                                                                                                                                 |                                                                                                                                                                                                                                         |                                                                                                                                                                                                    |                                                                                                                                                                                                                     |                                                                                                                                                                                                                                  |                                                                                                                                                                                                                                                                                                                           |
| Have you provided yo                                                                                                                                                                                                                                                                                                                    | our logo?                                                                                                                                                                                                                               | Yes                                                                                                                                                                                                | 🗌 No                                                                                                                                                                                                                |                                                                                                                                                                                                                                  |                                                                                                                                                                                                                                                                                                                           |
| Have you provided th                                                                                                                                                                                                                                                                                                                    | e ad text?                                                                                                                                                                                                                              | 🗆 Yes                                                                                                                                                                                              | 🗆 No                                                                                                                                                                                                                |                                                                                                                                                                                                                                  |                                                                                                                                                                                                                                                                                                                           |
| Have you provided th<br>If No,                                                                                                                                                                                                                                                                                                          |                                                                                                                                                                                                                                         |                                                                                                                                                                                                    | 🗆 No                                                                                                                                                                                                                |                                                                                                                                                                                                                                  |                                                                                                                                                                                                                                                                                                                           |
| Have You Delivered th                                                                                                                                                                                                                                                                                                                   | he Ad you Desig                                                                                                                                                                                                                         | ned? \$0 (In                                                                                                                                                                                       | the chosen s                                                                                                                                                                                                        | ize in CMYK                                                                                                                                                                                                                      | (shades of gray); no                                                                                                                                                                                                                                                                                                      |
| bleeds needed) 🛛 🗌                                                                                                                                                                                                                                                                                                                      |                                                                                                                                                                                                                                         | •                                                                                                                                                                                                  |                                                                                                                                                                                                                     |                                                                                                                                                                                                                                  |                                                                                                                                                                                                                                                                                                                           |
| Have you included "{(                                                                                                                                                                                                                                                                                                                   |                                                                                                                                                                                                                                         | pports the Kiw                                                                                                                                                                                     | anis Club of Ah                                                                                                                                                                                                     | watukee" in you                                                                                                                                                                                                                  | Ir ad as we request?                                                                                                                                                                                                                                                                                                      |
| L                                                                                                                                                                                                                                                                                                                                       | ∃Yes □ No                                                                                                                                                                                                                               |                                                                                                                                                                                                    |                                                                                                                                                                                                                     |                                                                                                                                                                                                                                  |                                                                                                                                                                                                                                                                                                                           |
| for the correctness of the ad tha<br>or ad text I provide. I understan-<br>and defend the Kiwanis Club of<br>heirs, representatives, successo<br>and all costs of litigation and juc<br>real, personal, or mixed, asserte<br>Spring Festival whether or not of<br>Club. I agree that this is a bindir<br>enforced in accordance with AZ | t I provide to the Ahwatu<br>d further that ads canno<br>Ahwatukee, its elected<br>ors, executors, administr<br>gment, claims for dama<br>ed or occurring from eve<br>lue to or caused by the a<br>ng agreement that is inter-<br>laws. | d agree to abide b<br>ikee Kiwanis Club.<br>t be adjusted desii<br>and appointed offi<br>rators, and assigns<br>age injuries, includ<br>ry name and desc<br>Ahwatukee Kiwani<br>ended to be as bro | by the terms and co<br>I understand that of<br>gn wise without an<br>cials, officers, direc<br>is from and against<br>ling death, to perso<br>ription arising out of<br>s Club, excluding of<br>ad and inclusive as | onditions as defined<br>only spelling correcti<br>additional charge. I a<br>ctors, members, agei<br>any and all suits and<br>ons or property of wha<br>of or incidental to the<br>only the gross neglig<br>s allowed and shall b | therein. I agree to be responsible<br>ons, if any, will be made to the ad<br>agree to indemnify, hold harmless<br>hts, and volunteers, and their<br>actions including attorney fees<br>atever kind or character, whether<br>Ahwatukee Easter Parade and<br>ence of the Ahwatukee Kiwanis<br>e governed by, construed, and |
| <b>Signature</b><br>(Parent's, guardian's signa                                                                                                                                                                                                                                                                                         |                                                                                                                                                                                                                                         |                                                                                                                                                                                                    | Title                                                                                                                                                                                                               |                                                                                                                                                                                                                                  | Date                                                                                                                                                                                                                                                                                                                      |
| (Parent's, guardian's signa                                                                                                                                                                                                                                                                                                             | ature required if sig                                                                                                                                                                                                                   | ner(s) is/are ur                                                                                                                                                                                   | ider 21 years of                                                                                                                                                                                                    | age.)                                                                                                                                                                                                                            |                                                                                                                                                                                                                                                                                                                           |
| Deadline: Saturday, Apr                                                                                                                                                                                                                                                                                                                 | il 5, 2025                                                                                                                                                                                                                              | F                                                                                                                                                                                                  | arade Website                                                                                                                                                                                                       | : ahwatukeeeast                                                                                                                                                                                                                  | erparade.com                                                                                                                                                                                                                                                                                                              |
| For More Information or                                                                                                                                                                                                                                                                                                                 | n Advertising Oppo                                                                                                                                                                                                                      | rtunities: Con                                                                                                                                                                                     | tact Andi Petty                                                                                                                                                                                                     | /john: (602) 402-                                                                                                                                                                                                                | 6267 or                                                                                                                                                                                                                                                                                                                   |
| andi@wttaz.com                                                                                                                                                                                                                                                                                                                          |                                                                                                                                                                                                                                         |                                                                                                                                                                                                    |                                                                                                                                                                                                                     |                                                                                                                                                                                                                                  |                                                                                                                                                                                                                                                                                                                           |
| Email Ad Form: <u>info@ah</u>                                                                                                                                                                                                                                                                                                           | watukeekiwanis.or                                                                                                                                                                                                                       | g                                                                                                                                                                                                  | Pay by Cred                                                                                                                                                                                                         | it Card Online: a                                                                                                                                                                                                                | ahwatukeekiwanis.org                                                                                                                                                                                                                                                                                                      |
| Make Checks Payable to                                                                                                                                                                                                                                                                                                                  | : Kiwanis Club of A                                                                                                                                                                                                                     | hwatukee Fou                                                                                                                                                                                       | ndation, Inc                                                                                                                                                                                                        |                                                                                                                                                                                                                                  |                                                                                                                                                                                                                                                                                                                           |
| Mail application to:                                                                                                                                                                                                                                                                                                                    | Kiwanis Ahwatukee Easter Parade & Spring Festival                                                                                                                                                                                       |                                                                                                                                                                                                    |                                                                                                                                                                                                                     |                                                                                                                                                                                                                                  |                                                                                                                                                                                                                                                                                                                           |
|                                                                                                                                                                                                                                                                                                                                         | Post Office Box 5                                                                                                                                                                                                                       |                                                                                                                                                                                                    |                                                                                                                                                                                                                     |                                                                                                                                                                                                                                  |                                                                                                                                                                                                                                                                                                                           |
|                                                                                                                                                                                                                                                                                                                                         | Phoenix, AZ 8507                                                                                                                                                                                                                        | <b>'</b> 6                                                                                                                                                                                         |                                                                                                                                                                                                                     |                                                                                                                                                                                                                                  |                                                                                                                                                                                                                                                                                                                           |
| The Kiwanie Club of /                                                                                                                                                                                                                                                                                                                   | hwatukoo Eoun                                                                                                                                                                                                                           | dation Inc.                                                                                                                                                                                        | s a 501(a)(2)                                                                                                                                                                                                       | nonprofit 16 5                                                                                                                                                                                                                   | 559585. Kiwanis Club of                                                                                                                                                                                                                                                                                                   |
|                                                                                                                                                                                                                                                                                                                                         |                                                                                                                                                                                                                                         |                                                                                                                                                                                                    |                                                                                                                                                                                                                     | •                                                                                                                                                                                                                                | ikee Easter Parade and                                                                                                                                                                                                                                                                                                    |